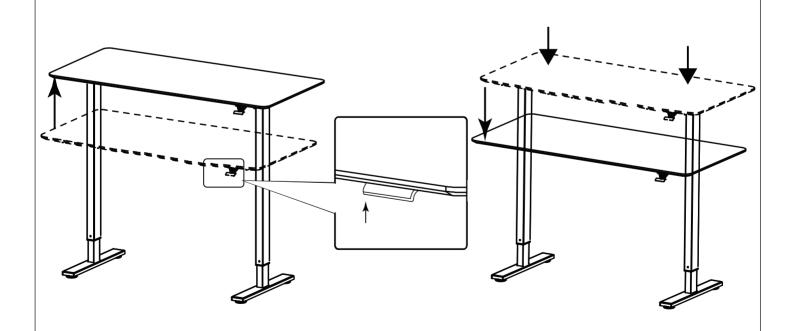

## **Operating Manual**

Attention:it is recommended not to exceed a maximum of 15KG on desk top to allow for easy lifting.

Lift the paddle for lifting the table top.

Lift the paddle and press the table top for downward operation.