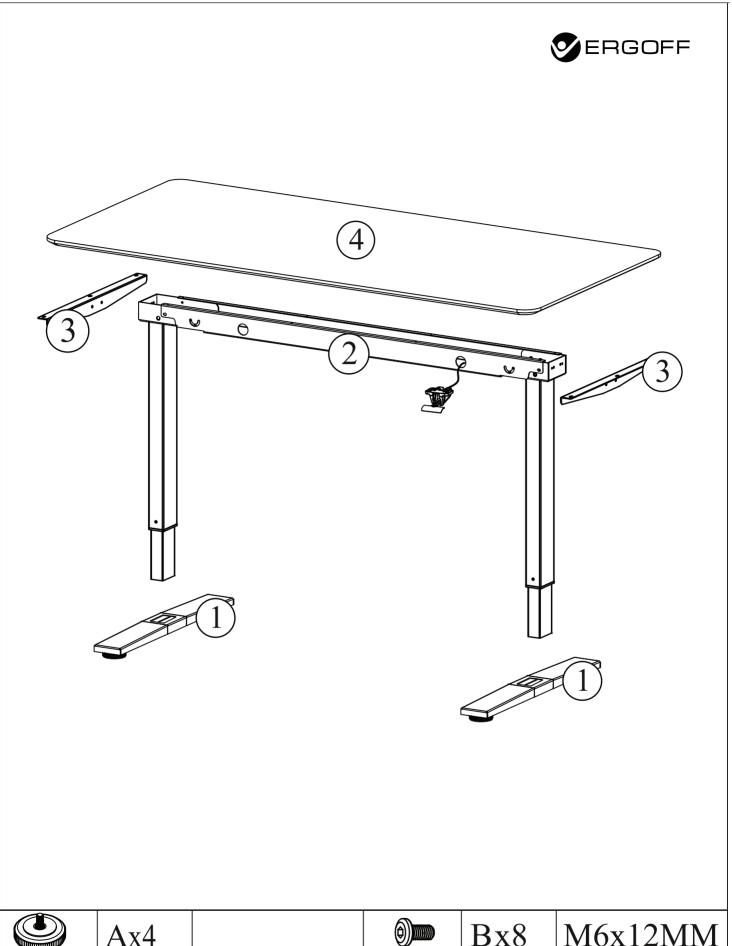

## ASSEMBLY INSTRUCTION

| Ax4 |         | Bx8 | M6x12MM |
|-----|---------|-----|---------|
| Cx8 | M6x25MM | Ex1 |         |
| Fx1 | 4MM     | Gx8 | M5.5x19 |