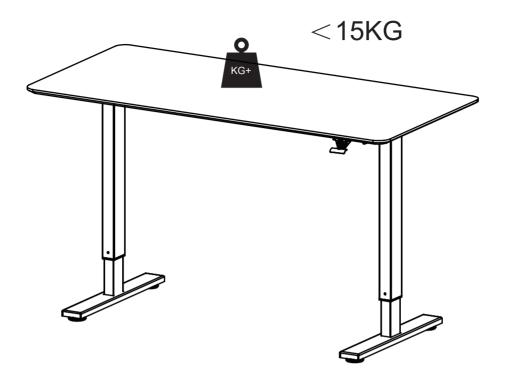

## **Operating Manual**

Attention:it is recommended not to exceed a maximum of 15KG on desk top to allow for easy lifting.

Lift the paddle for lifting the table top.

Lift the paddle and press the table top for downward operation.