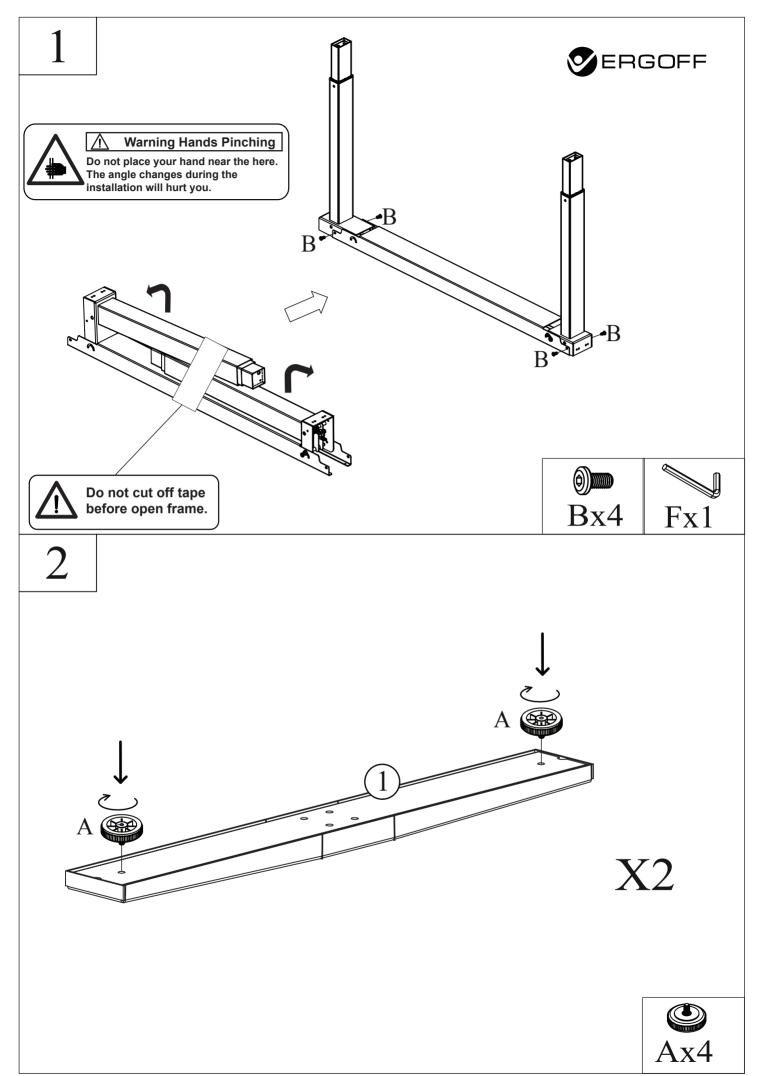

## ASSEMBLY INSTRUCTION

| Ax4 |         | Bx8 | M6x12MM |
|-----|---------|-----|---------|
| Cx8 | M6x25MM | Ex1 |         |
| Fx1 | 4MM     | Gx8 | M5.5x19 |