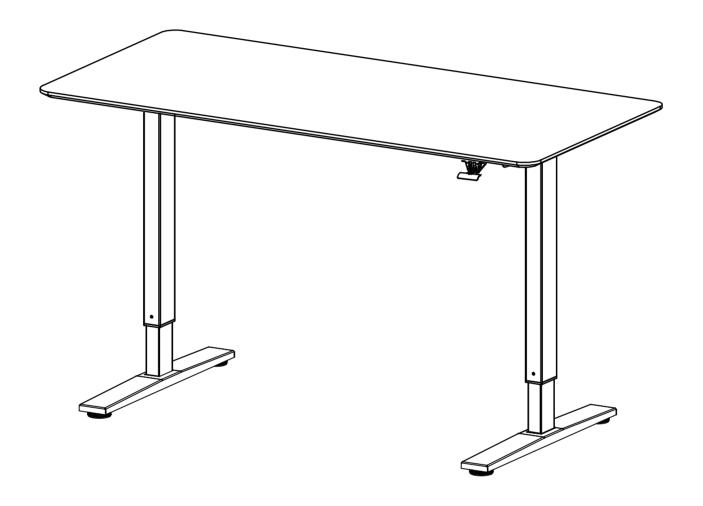

## ASSEMBLY INSTRUCTION

## **Operating Manual**

Attention:it is recommended not to exceed a maximum of 15KG on desk top to allow for easy lifting.

Lift the paddle for lifting the table top.

Lift the paddle and press the table top for downward operation.