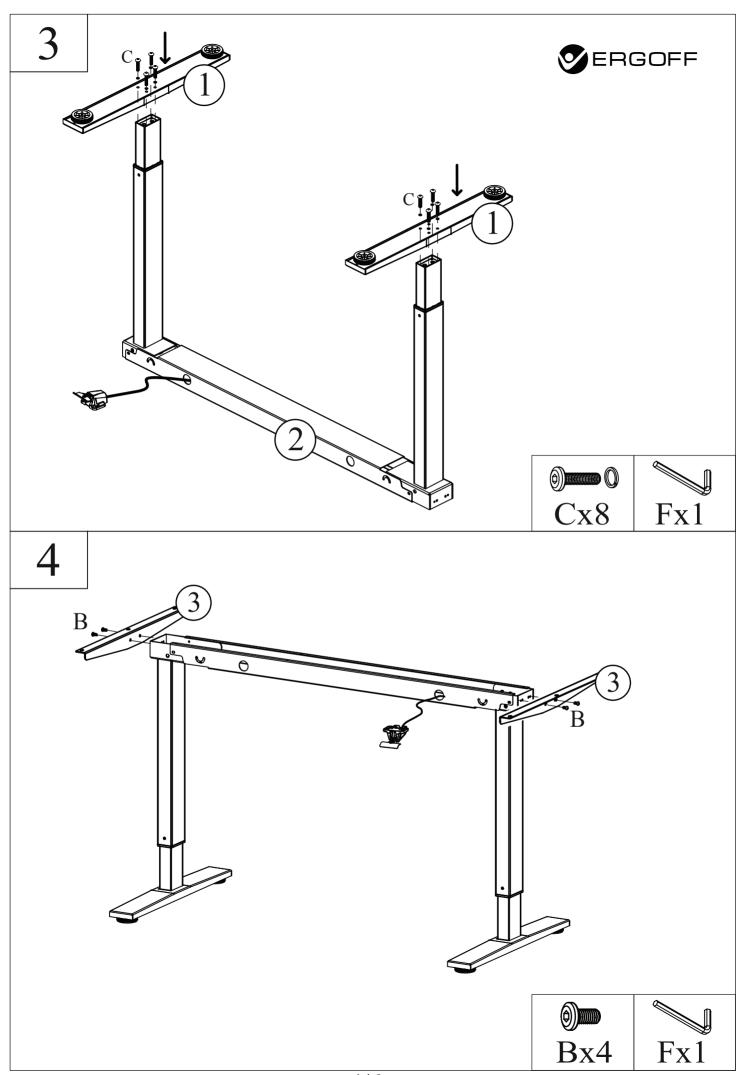

| Ax4 |         | Bx8 | M6x12MM |
|-----|---------|-----|---------|
| Cx8 | M6x25MM | Ex1 |         |
| Fx1 | 4MM     | Gx8 | M5.5x19 |