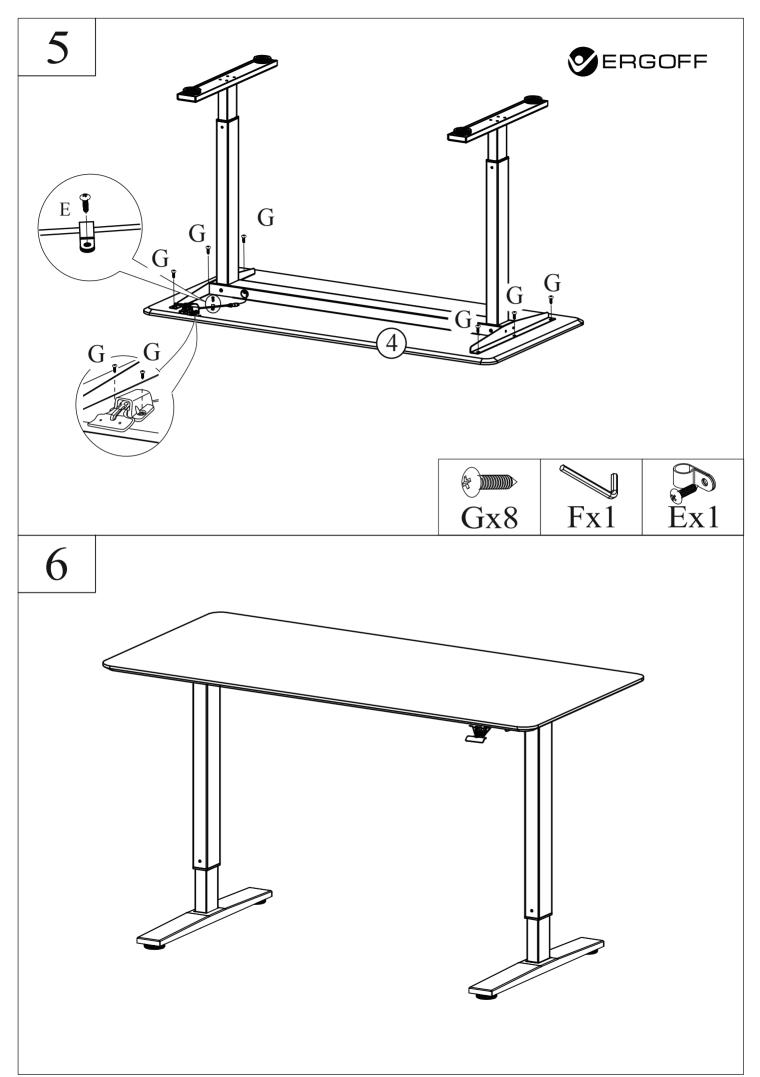

| Ax4 |         | Bx8 | M6x12MM |
|-----|---------|-----|---------|
| Cx8 | M6x25MM | Ex1 |         |
| Fx1 | 4MM     | Gx8 | M5.5x19 |